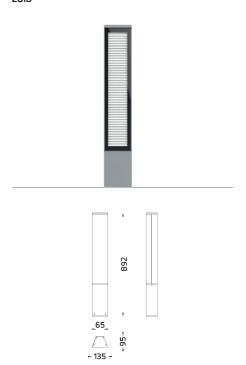

The height of the ZOID bollard can be fully customized to meet specific project requirements, allowing for tailored lighting solutions. This flexibility, combined with its sleek design, makes ZOID a true architectural element—equally striking whether illuminated or turned off. To further enhance its installation options, an anchorage unit is available as an accessory, ensuring secure placement in various outdoor settings.

#### Available Color

\*\*Custom colors are available on request.

PRODUCT NAME : ZOID Bollard : LED 25W 3000lm 3000K ORDERING CODE : 7811-0-3-937-XX

DISTANCE A : 3 METERS DISTANCE B : 3 METERS MOUNTING HEIGHT : 1 METERS