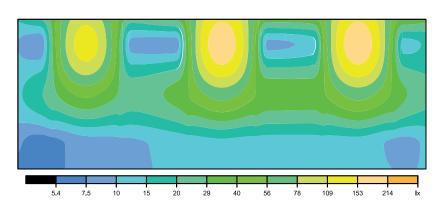

#### Available Color

\*\*Custom colors are available on request.

PRODUCT NAME : ZOID Bollard : LED 25W 3000lm 3000K ORDERING CODE : 7811-0-3-937-XX

DISTANCE A : 3 METERS DISTANCE B : 3 METERS MOUNTING HEIGHT : 1 METERS