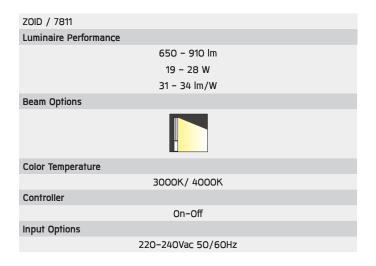

## **ZOID**

Application Type : Bollard Subgroup : Semi shielded bollard

|      | Product<br>Code | Luminaire<br>Wattage | Beam  | ССТ              | Luminaire<br>Lumen | Efficacy           | Controller (¹) | Ordering Code                      |
|------|-----------------|----------------------|-------|------------------|--------------------|--------------------|----------------|------------------------------------|
| ZOID | OD-7811         | 19 W                 | N/A   | 3000 K           | 650 lm             | 34 lm/W            |                | 7811-0-3-879-XX                    |
| 7    |                 | 15 **                | 14/17 |                  |                    | ·                  |                |                                    |
|      |                 | 28 W                 | N/A   | 3000 K<br>4000 K | 870 lm<br>910 lm   | 31 lm/W<br>32 lm/W | •<br>•         | 7811-0-3-937-XX<br>7811-0-3-986-XX |