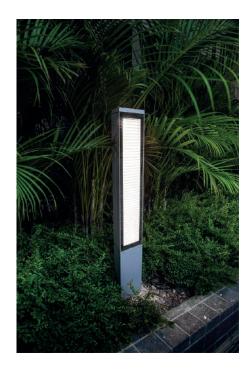

# ZOID

**ZOID** is a distinctive, low-height vertical bollard designed with a trapezoidal outline that creates a unique architectural feature in any outdoor space. With a single-sided light emission, **ZOID** provides excellent glare control, delivering a clean and comfortable illumination. As a Class 2 luminaire, **ZOID** uses cutting-edge LED technology that ensures flicker-free light, enhancing visual comfort while maintaining energy efficiency.

The height of the ZOID bollard can be fully customized to meet specific project requirements, allowing for tailored lighting solutions. This flexibility, combined with its sleek design, makes ZOID a true architectural element—equally striking whether illuminated or turned off. To further enhance its installation options, an anchorage unit is available as an accessory, ensuring secure placement in various outdoor settings.

Ideal for both residential and commercial projects, **ZOID** blends form and function, providing high-quality illumination while contributing to the overall design aesthetic. Its contemporary look, exceptional light quality, and durable construction make it a standout choice for outdoor lighting solutions.