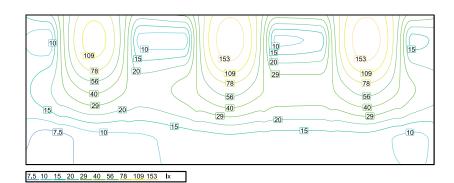

#### Available Color

\*\*Custom colors are available on request.

PRODUCT NAME : ZOID Bollard : LED 25W 3000lm 3000K ORDERING CODE : 7811-0-3-937-XX

DISTANCE A : 3 METERS DISTANCE B : 3 METERS MOUNTING HEIGHT : 1 METERS