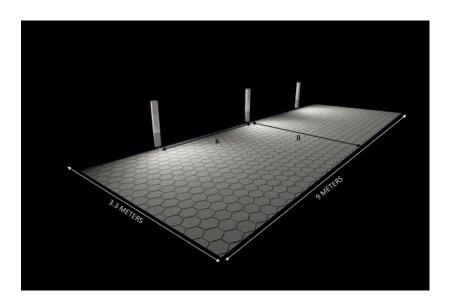

#### Available Color

\*\*Custom colors are available on request.

PRODUCT NAME : ZOID Bollard : LED 25W 3000lm 3000K ORDERING CODE : 7811-0-3-937-XX

DISTANCE A : 3 METERS DISTANCE B : 3 METERS MOUNTING HEIGHT : 1 METERS