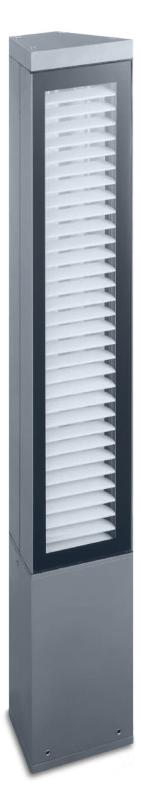

# ZOID

**ZOID** is a distinctive, low-height vertical bollard designed with a trapezoidal outline that creates a unique architectural feature in any outdoor space. With a single-sided light emission, **ZOID** provides excellent glare control, delivering a clean and comfortable illumination. As a Class 2 luminaire, **ZOID** uses cutting-edge LED technology that ensures flicker-free light, enhancing visual comfort while maintaining energy efficiency.

Constructed with high-quality corrosion-resistant aluminum, ZOID's housing is treated with a Nano Ceramic finish, followed by a super-durable coating that protects against wear, weather, and environmental elements. This ensures the bollard maintains its aesthetic appeal and performance over time, even in harsh conditions. The heat management system has been carefully engineered and rigorously tested to ensure ZOID performs reliably under high ambient temperatures, extending the lifespan of its components.

The height of the ZOID bollard can be fully customized to meet specific project requirements, allowing for tailored lighting solutions. This flexibility, combined with its sleek design, makes ZOID a true architectural element—equally striking whether illuminated or turned off. To further enhance its installation options, an anchorage unit is available as an accessory, ensuring secure placement in various outdoor settings.