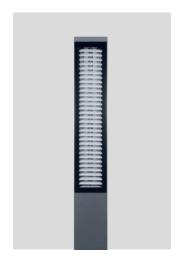

# ZOID

**ZOID** is a distinctive, low-height vertical bollard designed with a trapezoidal outline that creates a unique architectural feature in any outdoor space. With a single-sided light emission, **ZOID** provides excellent glare control, delivering a clean and comfortable illumination. As a Class 2 luminaire, **ZOID** uses cutting-edge LED technology that ensures flicker-free light, enhancing visual comfort while maintaining energy efficiency.

The height of the ZOID bollard can be fully customized to meet specific project requirements, allowing for tailored lighting solutions. This flexibility, combined with its sleek design, makes ZOID a true architectural element—equally striking whether illuminated or turned off. To further enhance its installation options, an anchorage unit is available as an accessory, ensuring secure placement in various outdoor settings.